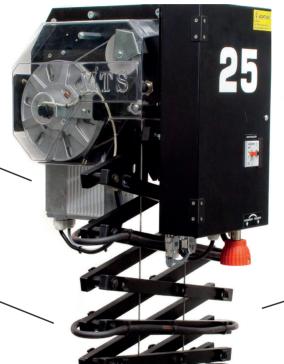

## **PANTOGRAPHS**

by Movie Tech

... premium lighting suspension!

MTS - Motorized Pantographs SZE 40-60 B

**SZE 40-60 B** 

toolless maintainance; all maintainance points can be directly viewed

in accordance to the strictest safety regulations DIN 56950-2 and DGUV V17

#### MTS - Motorized Pantographs SZE 40-60 B

### **SZE 40-60 B**

- Transmission: dynamically self-locking drive
- Supporting cables: two cables, each d = 2,8mm
- Motor: 3x 230/400V, 50Hz, 0,4kg
- Motor protected against thermal overload
- Motor protection: IP 54
- Overload- and slack rope detection on each cable
- Power outlet: 16 A Schuko socket (alternatively CEE 17)
- DMX XLR 5 socket (optional)
- Upper attachment: mounting plate for trolleys (optionally tu be-clamps for d =48 mm)
- Load attachment: DIN TV socket, d = 29 mm
- Additional: motor control unit according to meet the specific requirements,
- Control-Options: MTS FCP 900 (wired or wireless), MTS RFS TC 4 (telecommander), fully automated control system or via DMX
- Safety standards: DGUV Vorschrift 17 (former BGV C1/ VBG 70) and DIN 56950-2 (former DIN 15560)

| Version  | #<br>Item number. | Max. payload | <br>   | Max. drop |
|----------|-------------------|--------------|--------|-----------|
| SZE 40 B | 314.400           | 60 kg        | 620 mm | 4,0 m     |
| SZE 50 B | 314.500           | 60 kg        | 770 mm | 5,0 m     |
| SZE 60 B | 314.600           | 60 kg        | 920 mm | 6,0 m     |