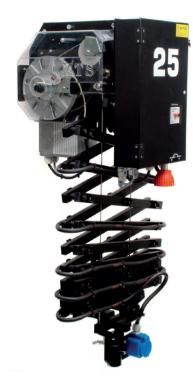

## **PANTOGRAPHS**

by Movie Tech

... premium lighting suspension!

MTS - Motorized Pantographs SZE 40-60 B

**SZE 40-60 B** 

toolless maintainance; all maintainance points can be directly viewed

in accordance to the strictest safety regulations DIN 56950-2 and DGUV V17

60 kg payload

STRONG, RELIABLE, SAFE!

proven design

up to 6 m drop

### **SZE 40-60 B**

- Transmission: dynamically self-locking drive
- Supporting cables: two cables, each d = 2,8mm
- Motor: 3x 230/400V, 50Hz, 0,4kg
- Motor protected against thermal overload
- Motor protection: IP 54
- Overload- and slack rope detection on each cable
- Power outlet: 16 A Schuko socket (alternatively CEE 17)
- DMX XLR 5 socket (optional)
- Upper attachment: mounting plate for trolleys (optionally tu be-clamps for d =48 mm)
- Load attachment: DIN TV socket, d = 29 mm
- Additional: motor control unit according to meet the specific requirements,
- Control-Options: MTS FCP 900 (wired or wireless), MTS RFS TC 4 (telecommander), fully automated control system or via DMX
- Safety standards: DGUV Vorschrift 17 (former BGV C1/ VBG 70) and DIN 56950-2 (former DIN 15560)