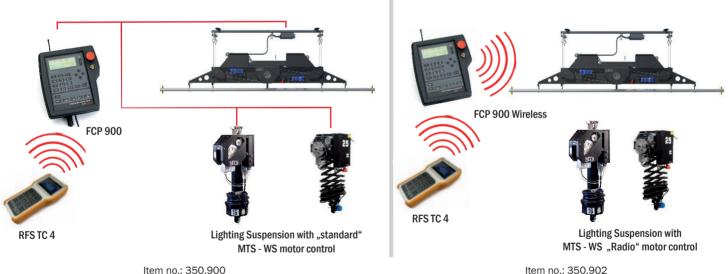

Option 2:

#### Option 1:

### **FCP 900**

For all motorized MTS products

illuminated display and keyboard

fully compliant with the strictest safety regulations DIN 56950-2 and DGUV V17

Made EU

controls up to 250 lighting suspension devices

### FCP 900

- Up to 8 storable groups with up to 10 devices each
- For studios in any size; up to 250 lighting suspension devices (more upon request)
- Illuminated display and keyboard
- Wired and wireless versions available, optional: 19" rack, wall mount
- Emergency button (wired version)
- Remote control RFS TC4
- Password and key protection for 4 different user-groups
- Visual and acoustic signal when driving
- Single devices can be blocked
- Safety standards: DGUV Vorschrift 17 (former BGV C1/ VBG 70) and DIN 56950-2 (former DIN 15560)