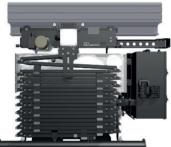

## **SLH 1000 B - COMPACT**

toolless maintainance: all maintainance points can be directly viewed

up to 11 m drop

Ideal for theatre

applications!

customizable power and data supply

extremely compact design (< 0.8 m)

### MTS - Motorized Self-Climbing Hoist SLH 1000 B - COMPACT

- Overload- and slack rope detection on each cable
- Dimensions: 1000x560x783 mm
- Load bar: standard: length 1m, d=48mm pipe, optional: MTS AS tube A and B
- Power and data circuit: upon request (direct, dimmed, DMX, Ethernet, video, audio, etc.)
- Upper attachment: closed steel profile, IPE adapter or trolley
- Additional: motor control unit to meet the specific requirements
- Control-options: MTS FCP 900 (wired or wireless), MTS RFS TC 4 (telecom mander), fully automated control system

- Safety standards: DGUV Vorschrift 17 (former BGV C1/ VBG 70) and DIN 56950-2 (former DIN 15560)

# £•3 Item number Max. payload **Closed height** Version Max. drop Average speed uniformly distributed SLH 1000 B Compact - 9m 320.100 150 kg ~0,78 m 7 m 0,16 m/s SLH 1000 B Compact - 11m 320.100 140 kg ~0.80 m 0,16 m/s 11 m SLH 1000 B Compact - 13m 320.100 100 kg ~0.95 m 0,16 m/s 13 m