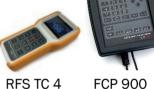

### MTS - Motorized Self-Climbing Hoist SLH 1000 B - COMPACT

- Overload- and slack rope detection on each cable
- Dimensions: 1000x560x783 mm
- Load bar: standard: length 1m, d=48mm pipe, optional: MTS AS tube A and B
- Power and data circuit: upon request (direct, dimmed, DMX, Ethernet, video, audio, etc.)
- Upper attachment: closed steel profile, IPE adapter or trolley
- Additional: motor control unit to meet the specific requirements
- Control-options: MTS FCP 900 (wired or wireless), MTS RFS TC 4 (telecom mander), fully automated control system