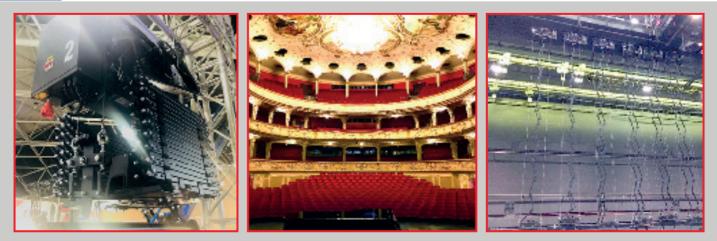

## **SLH 1000 B - COMPACT**

toolless maintainance: all maintainance points can be directly viewed

up to 11 m drop

Ideal for theatre

applications!

customizable power and data supply

extremely compact design (< 0.8 m)

### MTS - Motorized Self-Climbing Hoist SLH 1000 B - COMPACT

- Overload- and slack rope detection on each cable
- Dimensions: 1000x560x783 mm
- Load bar: standard: length 1m, d=48mm pipe, optional: MTS AS tube A and B
- Power and data circuit: upon request (direct, dimmed, DMX, Ethernet, video, audio, etc.)
- Upper attachment: closed steel profile, IPE adapter or trolley
- Additional: motor control unit to meet the specific requirements
- Control-options: MTS FCP 900 (wired or wireless), MTS RFS TC 4 (telecom mander), fully automated control system

# £•3 Item number Max. payload **Closed height** Version Max. drop Average speed uniformly distributed SLH 1000 B Compact - 9m 320.100 150 kg ~0,78 m 7 m 0,16 m/s SLH 1000 B Compact - 11m 320.100 140 kg ~0.80 m 0,16 m/s 11 m SLH 1000 B Compact - 13m 320.100 100 kg ~0.95 m 0,16 m/s 13 m