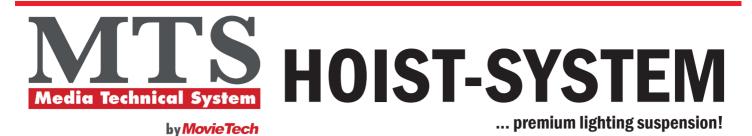

MTS - Motorized Hoist SLP 1000 B

## <u>SLP 1000 B</u>

fully compliant with the strictest safety regulations DIN 56950-2 and DGUV V17

Reliable lighting suspension for stage and studio

motor unit remains on the ceiling - less cast shadow

customizable power / data supply and stroke length

up to 200 kg payload when equally distributed

Made EU

easy to service; all maintainance points can be directly viewed

33

## MTS - Motorized Hoist SLP 1000 B

# **SLP 1000 B**

- Point aload capacity of 100 kg between the ropes
- Transmission: dynamically self-locking drive
- Supporting cables: four cables, each d = 4mm
- Overload- and slack rope detection on each cable
- Motor: 3x 230/400V, 50Hz, 12kg, 1,5kW, 300 Nm
- Motor protection: protected against thermal overload and IP 54
- Power and data circuit: upon request (direct, dimmed, DMX, Ethernet, video, audio. etc.)
- Flat cable or scissors available
- Load bar: length 2-6m, standard: 3 m, d=48mm pipe, optional: MTS AS tube A and B
- Additional: motor control unit to meet the specific requirements, IP 20
- Control-options: MTS FCP 900 (wired or wireless). MTS RFS TC 4 (telecommander), fully automated control system
- Safety standards: DGUV Vorschrift 17 (former BGV C1/ VBG 70)