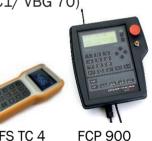

# **SLP 1000 B**

- Point aload capacity of 100 kg between the ropes
- Transmission: dynamically self-locking drive
- Supporting cables: four cables, each d = 4mm
- Overload- and slack rope detection on each cable
- Motor: 3x 230/400V, 50Hz, 12kg, 1,5kW, 300 Nm
- Motor protection: protected against thermal overload and IP 54
- Power and data circuit: upon request (direct, dimmed, DMX, Ethernet, video, audio. etc.)
- Flat cable or scissors available
- Load bar: length 2-6m, standard: 3 m, d=48mm pipe, optional: MTS AS tube A and B
- Additional: motor control unit to meet the specific requirements, IP 20
- Control-options: MTS FCP 900 (wired or wireless). MTS RFS TC 4 (telecommander), fully automated control system
- Safety standards: DGUV Vorschrift 17 (former BGV C1/ VBG 70)

Absolute position sensing with and DIN 56950-2 (former DIN 15560)

RFS TC 4

| Version           | <b>#</b><br>Item No. | Payload<br>(evenly distributed load) | <b>Payload</b><br>(point load under<br>each pair of cables) | <br>Max. drop | Kg<br>Dead weight | (?)<br>Average speed |
|-------------------|----------------------|--------------------------------------|-------------------------------------------------------------|---------------|-------------------|----------------------|
| SLP 1000 B - 7 m  | 319.100              | 200 kg                               | 100kg                                                       | 7 m           | 110 kg            | 0,16 m/s             |
| SLP 1000 B - 11 m | 319.100              | 180 kg                               | 90 kg                                                       | 11 m          | 135 kg            | 0,16 m/s             |