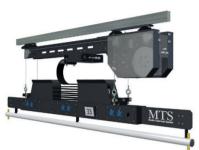

MTS - Motorized Hoist SLP 1000 B

## <u>SLP 1000 B</u>

fully compliant with the strictest safety regulations DIN 56950-2 and DGUV V17

Reliable lighting suspension for stage and studio

motor unit remains on the ceiling - less cast shadow

customizable power / data supply and stroke length

up to 200 kg payload when equally distributed

Made EU

easy to service; all maintainance points can be directly viewed

33

## MTS - Motorized Hoist SLP 1000 B

# **SLP 1000 B**

- Point aload capacity of 100 kg between the ropes
- Transmission: dynamically self-locking drive
- Supporting cables: four cables, each d = 4mm
- Overload- and slack rope detection on each cable
- Motor: 3x 230/400V, 50Hz, 12kg, 1,5kW, 300 Nm
- Motor protection: protected against thermal overload and IP 54
- Power and data circuit: upon request (direct, dimmed, DMX, Ethernet, video, audio. etc.)
- Flat cable or scissors available
- Load bar: length 2-6m, standard: 3 m, d=48mm pipe, optional: MTS AS tube A and B
- Additional: motor control unit to meet the specific requirements, IP 20
- Control-options: MTS FCP 900 (wired or wireless). MTS RFS TC 4 (telecommander), fully automated control system
- Safety standards: DGUV Vorschrift 17 (former BGV C1/ VBG 70)