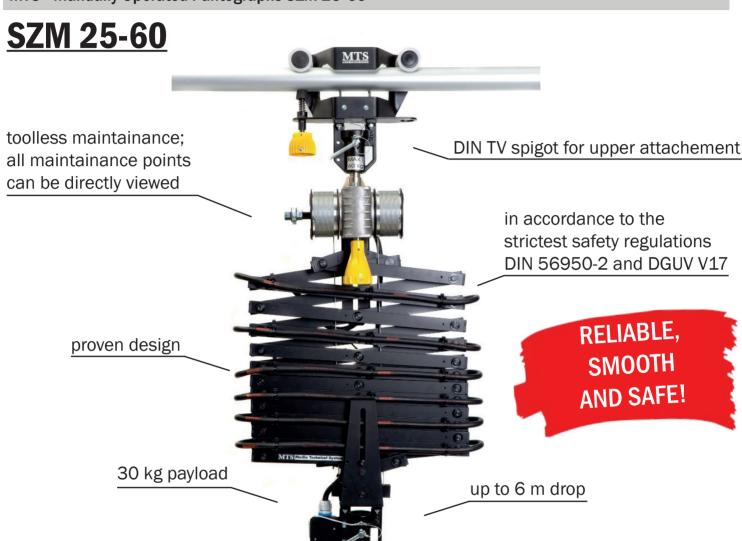

#### MTS - Manually Operated Pantographs SZM 25-60

### **SZM 25-60**

- Transmission: dynamically self-locking drive, 1:20
- Supporting cables: 2 x d = 2mm
- Power outlet: 16 A Schuko socket (alternatively CEE 17)
- DMX XLR 5 socket (optional)
- Upper attachment: DIN TV spigot, d = 28 mm
- Load attachment: DIN TV socket, d = 29 mm
- Operated via operating pole SBV or motorized pole MSB 400
- Safety standards: DGUV Vorschrift 17 (former BGV C1/ VBG 70) and DIN 56950-2 (former DIN 15560)