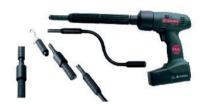

Manual operating pole SBV or motorized pole MSB

| Version | #<br>Item number                      | Max. payload | <br>Closed height | Max. drop | Kg<br>Dead weight |
|---------|---------------------------------------|--------------|-------------------|-----------|-------------------|
| SZM 25  | 312.250 (16A CEE)<br>313.250 (Schuko) | 30 kg        | 550 mm            | 2,6 m     | 10,5 kg           |
| SZM 45  | 312.450 (16A CEE)<br>313.450 (Schuko) | 30 kg        | 700 mm            | 4,6 m     | 13,5 kg           |
| SZM 50  | 312.500 (16A CEE)<br>313.500 (Schuko) | 30 kg        | 750 mm            | 5,3 m     | 14,5 kg           |
| SZM 60  | 312.600 (16A CEE)<br>313.600 (Schuko) | 30 kg        | 850 mm            | 6,0 m     | 16,5 kg           |