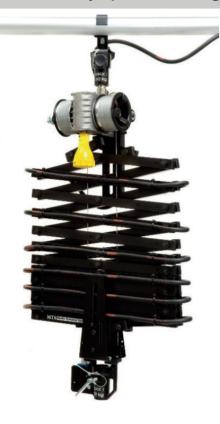

#### MTS - Manually Operated Pantographs SZM 25-60

### **SZM 25-60**

- Transmission: dynamically self-locking drive, 1:20
- Supporting cables: 2 x d = 2mm
- Power outlet: 16 A Schuko socket (alternatively CEE 17)
- DMX XLR 5 socket (optional)
- Upper attachment: DIN TV spigot, d = 28 mm
- Load attachment: DIN TV socket, d = 29 mm
- Operated via operating pole SBV or motorized pole MSB 400
- Safety standards: DGUV Vorschrift 17 (former BGV C1/ VBG 70) and DIN 56950-2 (former DIN 15560)

Manual operating pole SBV or motorized pole MSB

| Version | #<br>Item number                      | Max. payload | <br>Closed height | Max. drop | Kg<br>Dead weight |
|---------|---------------------------------------|--------------|-------------------|-----------|-------------------|
| SZM 25  | 312.250 (16A CEE)<br>313.250 (Schuko) | 30 kg        | 550 mm            | 2,6 m     | 10,5 kg           |
| SZM 45  | 312.450 (16A CEE)<br>313.450 (Schuko) | 30 kg        | 700 mm            | 4,6 m     | 13,5 kg           |
| SZM 50  | 312.500 (16A CEE)<br>313.500 (Schuko) | 30 kg        | 750 mm            | 5,3 m     | 14,5 kg           |
| SZM 60  | 312.600 (16A CEE)<br>313.600 (Schuko) | 30 kg        | 850 mm            | 6,0 m     | 16,5 kg           |